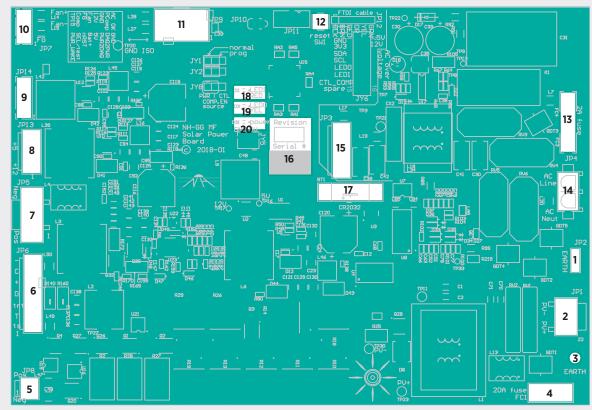

## **CFD-50 SDD POWER BOARD DIAGRAM**

- 1 Earth connection, note that screw hole below is also earth.
- 2 Solar power input connector
- **3** Screw hole is also an earth connection
- 4 Solar input fuse (58V 20A)
- 5 From DC power supply connector
- **6** Compressor power connector
- **7** Energy harvesting aux output connector
- 8 Energy harvesting 5V/12V output connector
- 9 Energy harvesting data connector
- 10 Fan connector
- 11 Main board connector
- 12 Power board reset button
- 13 Mains input fuse (500VAC 2A)
- 14 Mains input power connector
- 15 To DC power supply connector
- **16** Board revision and serial numbers
- 17 Coin cell battery
- 18 Error LED (red)
- 19 Power heartbeat LED (yellow)
- 20 Input power indicator LED (green)