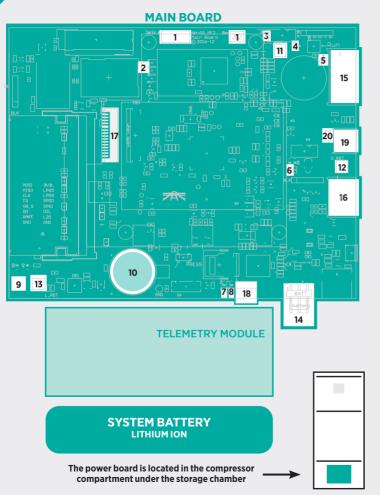

## **BASIC ELECTRONICS DIAGRAM**

- 1 Board version and serial numbers
- 2 Alarm LED
- **3** Mains power indicator LED
- 4 Control heartbeat LED
- 5 Compressor running LED
- 6 DAQ heartbeat LED
- 7 12 V power indicator LED
- 8 Battery charging LED
- 9 Linux LEDs
- 10 Coin cell
- 11 Control reset button
- 12 DAQ reset button
- 13 Linux reset button
- 14 Battery connector
- 15 Temperature sensor connector
- 16 Power board connector
- 17 Display connector
- 18 Telemetry connector
- 19 Door/light connector
- 20 Chamber light jumper install to enable light