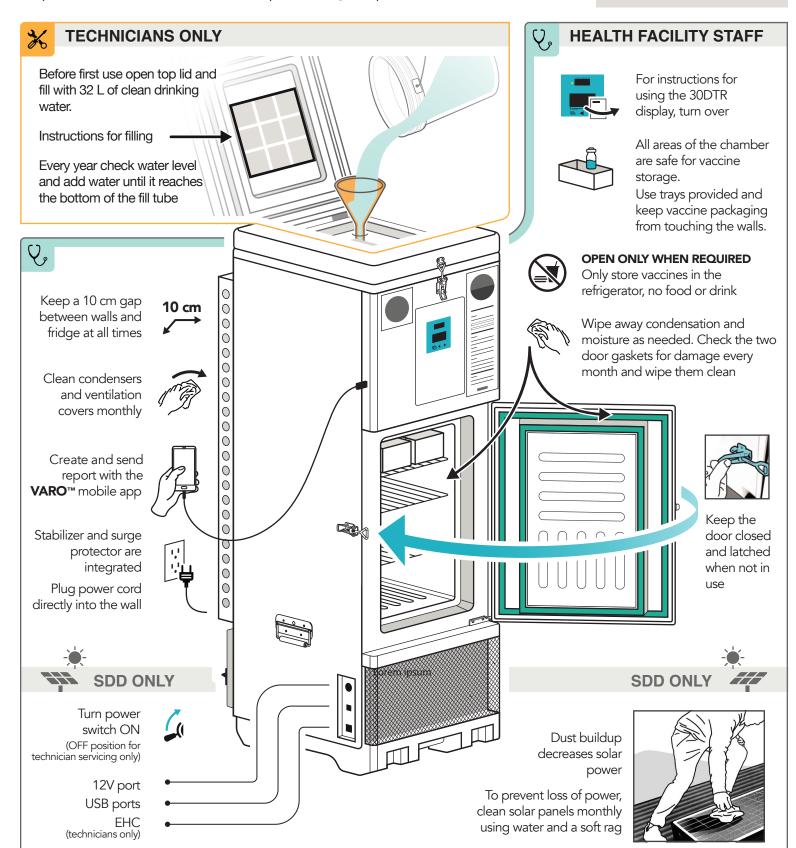

The Aucma CFD-50 Mains and CFD-50 SDD refrigerators are designed with MetaFridge technology to protect vaccines even when power is unreliable. Proper user care and maintenance helps ensure good performance.