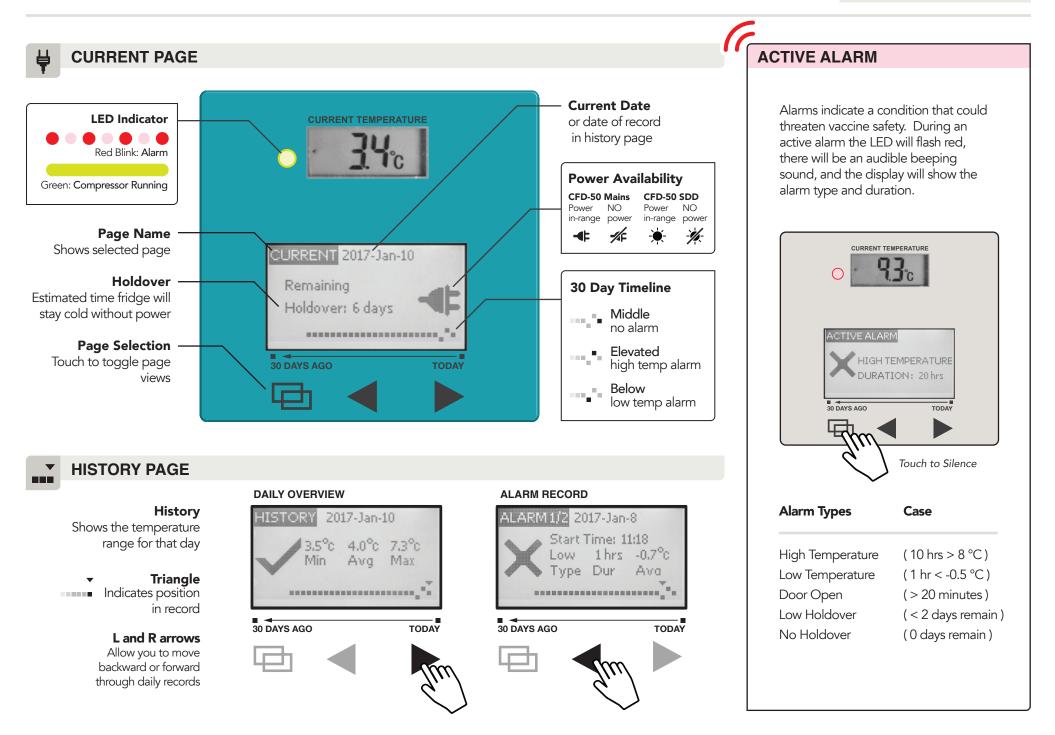

AUCMA CFD-50 Mains AUCMA CFD-50 SDD

For more information, see www.metafridge.org/support

**USER GUIDE** 

USE AND MAINTENANCE

SERVICE Name: Beta Engineering Services plc Telephone number: +251 941 616582 Email: betacallcenter@gmail.com

The Aucma CFD-50 Mains and CFD-50 SDD refrigerators are designed with MetaFridge technology to protect vaccines even when power is unreliable. Proper user care and maintenance helps ensure good performance.







## USER GUIDE DISPLAY and 30 DTR

## AUCMA CFD-50 Mains AUCMA CFD-50 SDD

For more information, see www.metafridge.org/support

## SERVICE

Name: Beta Engineering Services plc Telephone number: +251 941 616582 Email: betacallcenter@gmail.com